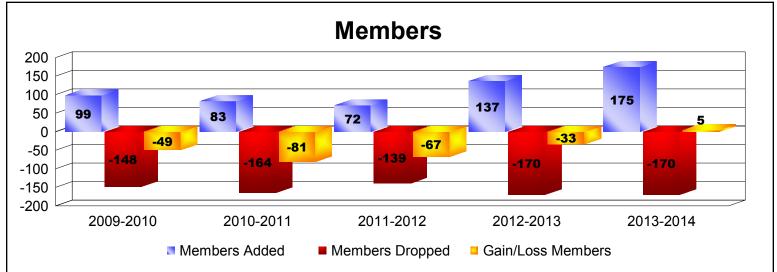

District 108IB4 As of June 2014 Cumulative

| Year      | New<br>Clubs | Dropped<br>Clubs | Gain/<br>Loss<br>Clubs | New<br>Members | Charter<br>Members | Reinstate<br>Members | Transfer<br>Members | Total<br>Member<br>Added | Total<br>Members<br>Dropped | Gain/<br>Loss<br>Members |
|-----------|--------------|------------------|------------------------|----------------|--------------------|----------------------|---------------------|--------------------------|-----------------------------|--------------------------|
| 2009-2010 | 0            | -2               | -2                     | 76             | 0                  | 4                    | 19                  | 99                       | -148                        | -49                      |
| 2010-2011 | 0            | -1               | -1                     | 69             | 0                  | 3                    | 11                  | 83                       | -164                        | -81                      |
| 2011-2012 | 0            | -1               | -1                     | 61             | 0                  | 3                    | 8                   | 72                       | -139                        | -67                      |
| 2012-2013 | 1            | 0                | 1                      | 94             | 22                 | 8                    | 13                  | 137                      | -170                        | -33                      |
| 2013-2014 | 2            | 0                | 2                      | 101            | 52                 | 6                    | 16                  | 175                      | -170                        | 5                        |
| Average   | 1            | -1               | 0                      | 80             | 15                 | 5                    | 13                  | 113                      | -158                        | -45                      |