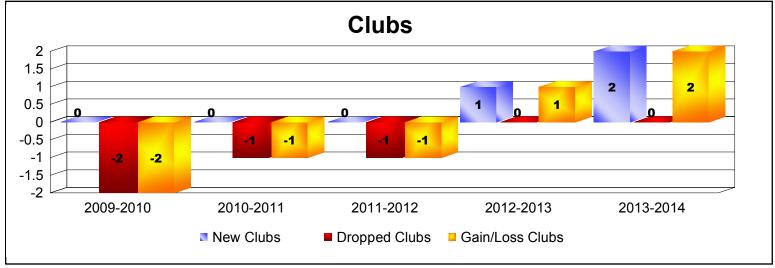

District 108IB4 As of June 2014 Cumulative

| Year      | New<br>Clubs | Dropped<br>Clubs | Gain/<br>Loss<br>Clubs | New<br>Members | Charter<br>Members | Reinstate<br>Members | Transfer<br>Members | Total<br>Member<br>Added | Total<br>Members<br>Dropped | Gain/<br>Loss<br>Members |
|-----------|--------------|------------------|------------------------|----------------|--------------------|----------------------|---------------------|--------------------------|-----------------------------|--------------------------|
| 2009-2010 | 0            | -2               | -2                     | 76             | 0                  | 4                    | 19                  | 99                       | -148                        | -49                      |
| 2010-2011 | 0            | -1               | -1                     | 69             | 0                  | 3                    | 11                  | 83                       | -164                        | -81                      |
| 2011-2012 | 0            | -1               | -1                     | 61             | 0                  | 3                    | 8                   | 72                       | -139                        | -67                      |
| 2012-2013 | 1            | 0                | 1                      | 94             | 22                 | 8                    | 13                  | 137                      | -170                        | -33                      |
| 2013-2014 | 2            | 0                | 2                      | 101            | 52                 | 6                    | 16                  | 175                      | -170                        | 5                        |
| Average   | 1            | -1               | 0                      | 80             | 15                 | 5                    | 13                  | 113                      | -158                        | -45                      |